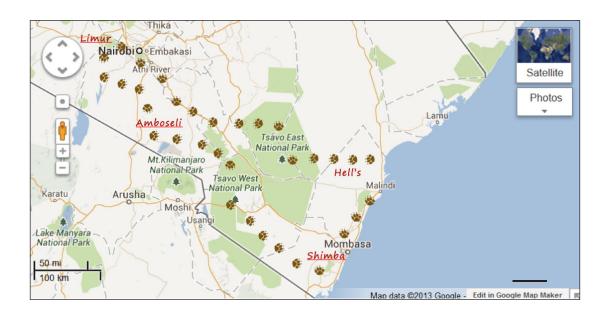

## KENYA WIA THE GOAST

| Day     | Location      | Accomodation | Activities                                                                                                                                                              |
|---------|---------------|--------------|-------------------------------------------------------------------------------------------------------------------------------------------------------------------------|
| 1       | Limuru        | Lodge        | Orientation. Visit to the vast tea plantations                                                                                                                          |
| 2 & 3   | Amboseli NP   | Camping      | Featuring the highest mountain in Africa – Kilimonjaro, the park is also famous for huge elephant herds and the elusive black rhino                                     |
| 4 & 5   | Tsavo West NP | Camping      | Game drives in vast and varied habitats                                                                                                                                 |
| 6 & 7   | Shimba Hills  | Camping      | Famous for rare species of cycad and orchid,<br>Shimba Hills has a remote and enchanting<br>Microclimate                                                                |
| 8 to 10 | Watamu        | Camping      | A tranquil haven on the Indian Ocean, fantastic for diving, snorkelling and water sports                                                                                |
| 11 & 12 | Tsavo East NP | Camping      | A huge and stunning National Park. Attractions include the elephant in Eden, the Aruba Dam, the Medanda Rock and Lugards Falls. It is world famous for seeing the Big 5 |
| 13      | Nairobi       | Lodge        | City tour                                                                                                                                                               |
| 14      | Depart        |              |                                                                                                                                                                         |