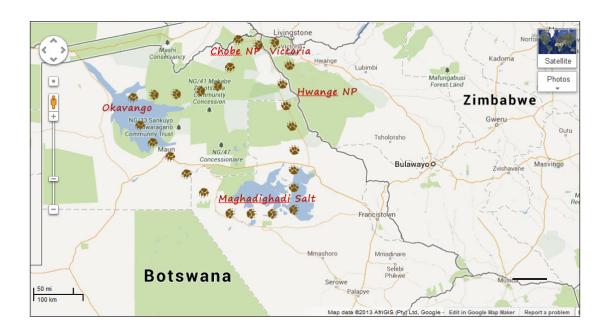

## VICTORIA FALLS TO VICTORIA FALLS

| Day     | Location       | Accomodation       | Activities                                                                             |
|---------|----------------|--------------------|----------------------------------------------------------------------------------------|
| 1       | Victoria Falls | Lodge              | View Falls. Dinner at The Boma                                                         |
| 2 & 3   | Chobe NP       | Chobe Safari Lodge | Game Drive and Sunset River Safari                                                     |
| 4       | Planet Baobab  | Fly Camp           | Optional Actvities, such as Quad Biking                                                |
| 5       | Sitatunga      | Camping            | Scenic Flight over the Okavango Delta                                                  |
| 6 & 7   | Okavango Delta | Bush Camp          | Walking and Mokoro Safaris                                                             |
| 8       | Sitatunga      | Camping            | Crocodile Farm                                                                         |
| 9       | Nata           | Camping            | Maghadighadi Pans Tour                                                                 |
| 10 & 11 | Antelope Park  | Camping            | Walking with Lions and Horseback Safaris                                               |
| 12      | Hwange NP      | Camping            | Game Drive                                                                             |
| 13 & 14 | Victoria Falls | Lodge              | White Water Rafting, Microlighting, Gorge<br>Swinging, Elephant Safari, Bungee Jumping |
| 15      | Depart         |                    |                                                                                        |